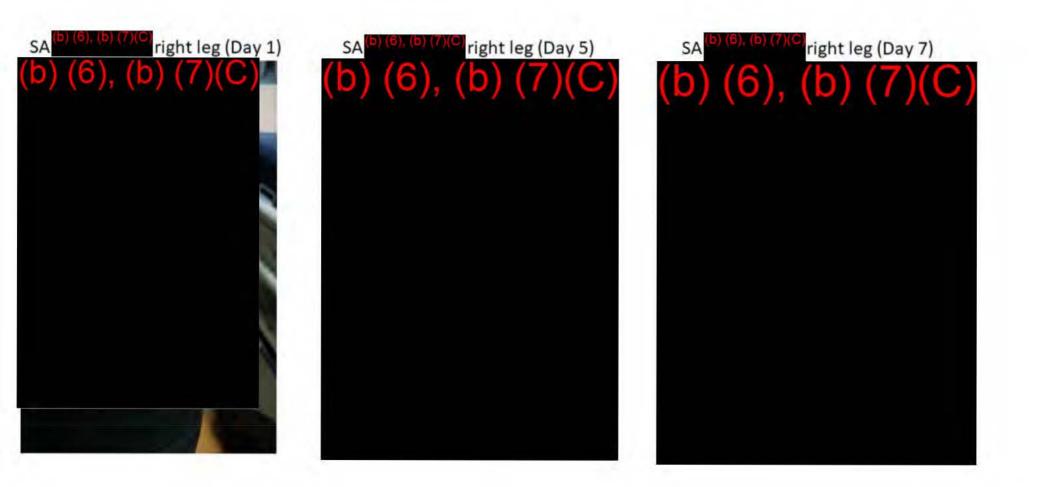

(D) (G), (D) (I) (C)

(b) (6), (b) (7)(C) Despite all of this, managed to complete the remainder of shift even with (b) (6), (b) (7)(C) in right leg.

\*The images attached were taken in sequence from date of the attack. The first image being taken on the day of the incident (3/8) and the last being taken 1 week later (3/15). SA (()(C) (7)(C) injury cannot be described in any other term than "severe". The initial sector is the only known PPD agent to have suffered two attacks from Major in less than 10 days. (As of this date, initial has received no compensation for either injury).