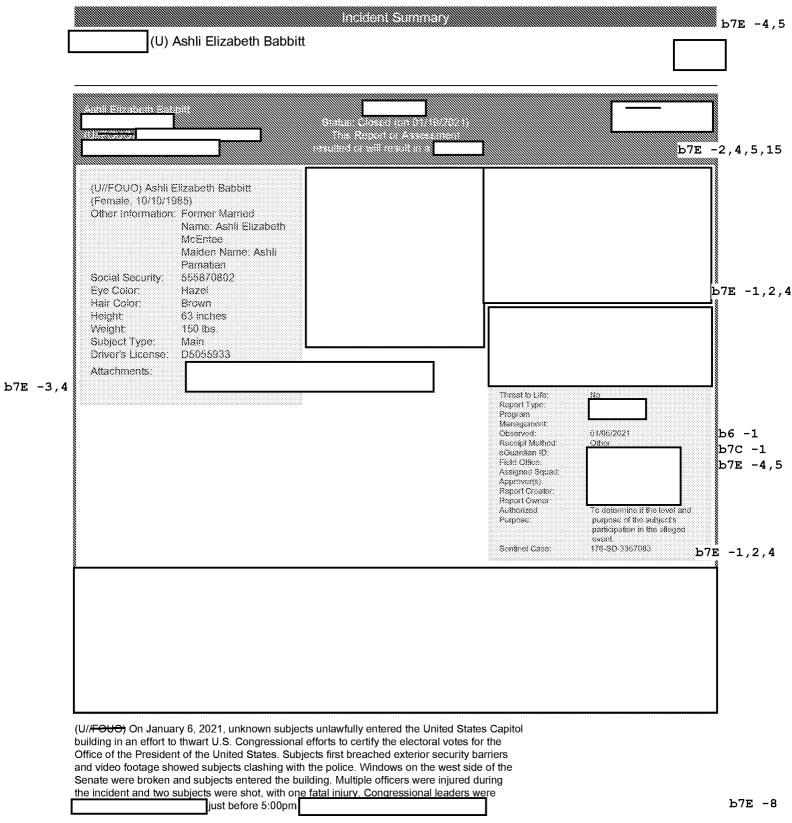

|        |
|                                  |                             | SIGNA                               | riirr.                            |        |
|                                  |                             |                                     |                                   |        |
|                                  | 1                           | HUN HUN                             |                                   |        |





This photograph is a true copy of the photograph that is contained on the Department of Motor Vehicles photo database and delivered over the Department of Justice Cal-Photo communications network.

Date:\_\_\_\_\_\_/s/\_\_\_\_\_

FBI(21-cv-2462)-304 b7E -1 1/6/2021

Generated: 01/19/2021 6:25 PM EST



## Obtained via FOIA by Judicial Watch Inc. UNCLASSIFIED//FOUO

Ashli Elizabeth Babbitt, a San Diego resident, was present in D.C on January 6, 2021 and entered the United States Capitol building where she was fatally shot. Babbitt was an Air Force veteran.

|                    | Subjects                                                                                                                                                                                                                                                                                                                                   |       |
|--------------------|---------------------------------------------------------------------------------------------------------------------------------------------------------